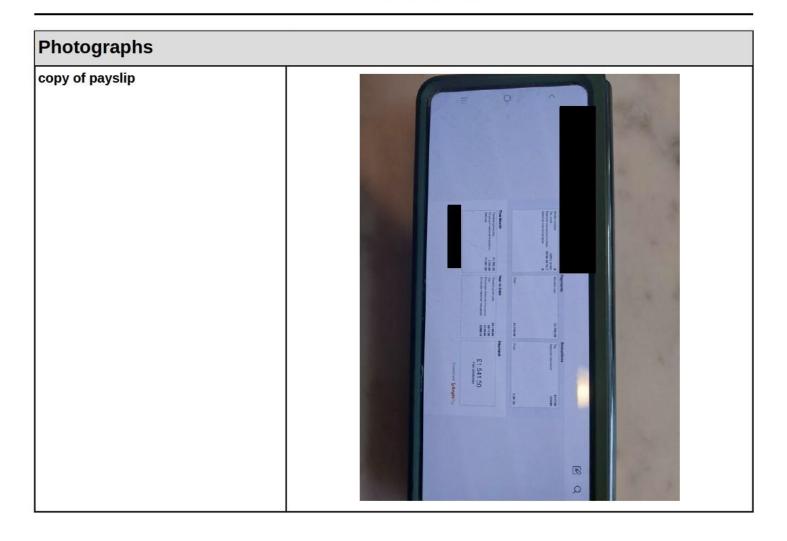

To note, the Shortage Occupation List was renamed the Immigration Salary List (ISL) on 04 April 2024. Chef does not feature on the ISL.

Photograph of when encountered in the kitchen at TAO Asian.

| Payslip - |                                                                                                                 |                                           |                                                                                                                                                                                                                                                                                                                                                                                                                                                   |
|-----------|-----------------------------------------------------------------------------------------------------------------|-------------------------------------------|---------------------------------------------------------------------------------------------------------------------------------------------------------------------------------------------------------------------------------------------------------------------------------------------------------------------------------------------------------------------------------------------------------------------------------------------------|
|           | Employee Details                                                                                                | Payments                                  | Deductions                                                                                                                                                                                                                                                                                                                                                                                                                                        |
|           | Works number 8<br>Tax code 1927s, when<br>Helicinal Impurance number 32 94 69 74 C<br>Helicinal Impurance tuble |                                           | 35.38 Tas C137.00<br>National Insurance C54.83                                                                                                                                                                                                                                                                                                                                                                                                    |
|           |                                                                                                                 | 3mi 10,2                                  | 33.33 Total £191.83                                                                                                                                                                                                                                                                                                                                                                                                                               |
|           | This Month                                                                                                      | Year to Date                              | Payment                                                                                                                                                                                                                                                                                                                                                                                                                                           |
|           | Textilité gross pay E3,783,88<br>Employer National Insurance E3,543,88<br>Net pay E3,541,560                    | Tas E4<br>Employee National Insurance E10 | 99 39<br>17.00<br>99 69<br>99 18<br>99 18<br>99 19<br>99 19<br>19<br>19<br>19<br>19<br>19<br>19<br>19<br>19<br>19<br>19<br>19<br>19<br>1 |
|           |                                                                                                                 |                                           | Created with & Bright Pay                                                                                                                                                                                                                                                                                                                                                                                                                         |

Photograph of payslip saved on his phone.