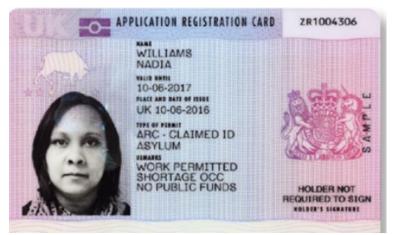

It is an offence to work when a person is disqualified to do so, and such an offence can only be committed with the co-operation of a premises licence holder or its agents. In this case, the employees were found working when they did not hold the right to work. One of the illegal worker's was issued an Application Registration Card (ARC) and he confirmed showing this to the employer. This card would have clearly stated the holder's employment restrictions. Bich Thuy NGUYEN failed to check the list of work allowed by the ARC. Below an image of an ARC example.

Photograph of a sample Application Registration Card (ARC).

NGUYEN claimed to have kept copies of employee documents on her phone, but was unable to provide these to immigration officers when requested. 'Annex 2 - Conditions consistent with the operating schedule' at point 28 of the premises license state the following,