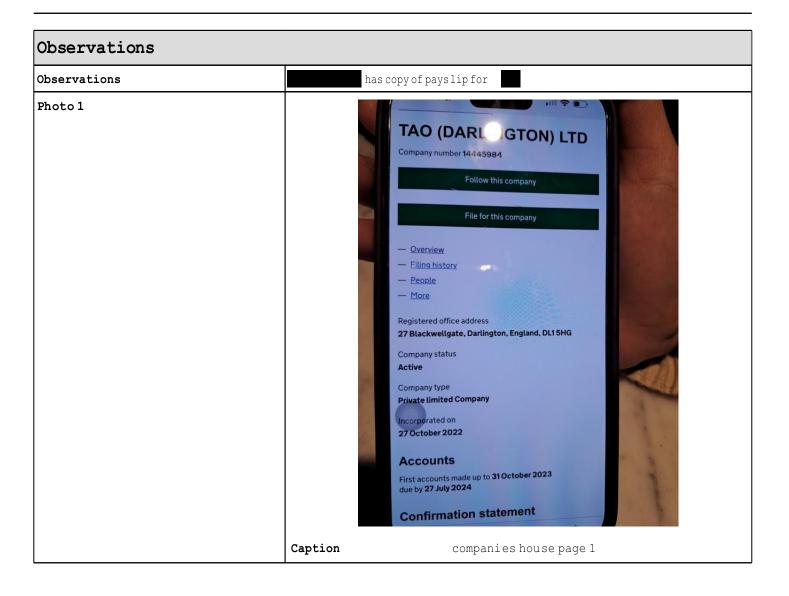

# Licensed Premises History

The premises licence number is LAPREM00478 and held by Mr Benjamin Wu. The Designated Premises Supervisor (DPS) is listed as Mr Benjamin Wu.

TAO (DARLINGTON) LTD shows on Companies House with reference 14445984, it was incorporated on 27 October 2022, it is currently active, and Nguyen Bich Thuy was appointed as director on 27 October 2022.